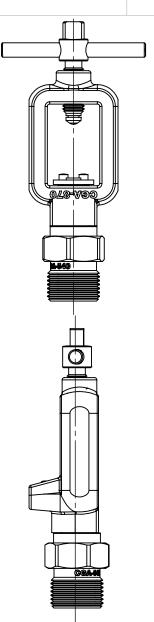

MEDICAL YOKE, CGA-870 to 1/4 NPT

MATERIAL:

PRODUCTS, INC.

WITHOUT THE WRITTEN CONSENT OF SUPERIOR

FINISH:

TO BE FREE FROM OIL AND DIRT

| NOTICE:                                   |                                                                                                                                                               |
|-------------------------------------------|---------------------------------------------------------------------------------------------------------------------------------------------------------------|
| THE DATA IN THIS DOCUMENT INCORPORATES    | I                                                                                                                                                             |
| PROPRIETARY INFORMATION AND RIGHTS OF     | 1                                                                                                                                                             |
| SUPERIOR PRODUCTS, INC. CONFIDENCE AND    |                                                                                                                                                               |
| AGREES THAT IT SHALL NOT BE DUPLICATED IN |                                                                                                                                                               |
| WHOLE OR IN PART, NOR DISCLOSED TO OTHERS |                                                                                                                                                               |
|                                           | THE DATA IN THIS DOCUMENT INCORPORATES PROPRIETARY INFORMATION AND RIGHTS OF SUPERIOR PRODUCTS, INC. CONFIDENCE AND AGREES THAT IT SHALL NOT BE DUPLICATED IN |