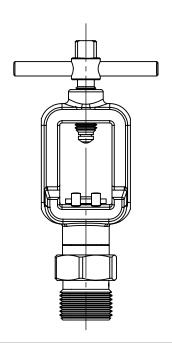

MEDICAL YOKE, CGA-870 to 1/4 NPT

MATERIAL:

PRODUCTS, INC.

WITHOUT THE WRITTEN CONSENT OF SUPERIOR

FINISH:

TO BE FREE FROM OIL AND DIRT

| NOTICE:                                   |                                                                                                                                                               |
|-------------------------------------------|---------------------------------------------------------------------------------------------------------------------------------------------------------------|
| THE DATA IN THIS DOCUMENT INCORPORATES    | I                                                                                                                                                             |
| PROPRIETARY INFORMATION AND RIGHTS OF     | 1                                                                                                                                                             |
| SUPERIOR PRODUCTS, INC. CONFIDENCE AND    |                                                                                                                                                               |
| AGREES THAT IT SHALL NOT BE DUPLICATED IN |                                                                                                                                                               |
| WHOLE OR IN PART, NOR DISCLOSED TO OTHERS |                                                                                                                                                               |
|                                           | THE DATA IN THIS DOCUMENT INCORPORATES PROPRIETARY INFORMATION AND RIGHTS OF SUPERIOR PRODUCTS, INC. CONFIDENCE AND AGREES THAT IT SHALL NOT BE DUPLICATED IN |