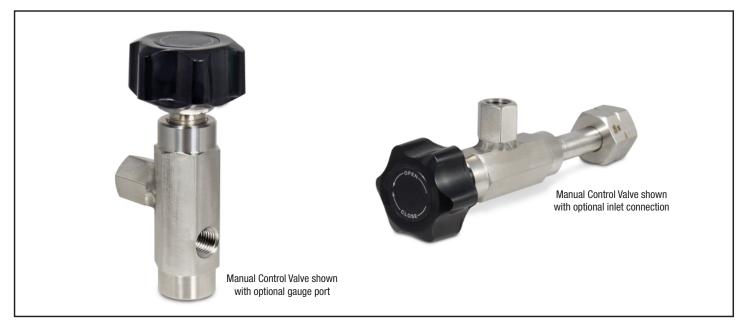

#### MANUAL CONTROL VALVES

GasFlo Products MC Series Manual Control Valves provide a positive shut off direct from a cylinder valve outlet when a regulator is not required. This packed type design is suitable for high pressure applications (3000 psig max) and offers basic flow metering capability. Available with a specified cylinder connection inlet and gauge port on request.

APPLICATIONS

DIRECT TO CYLINDER OUTLET VALVE

MANIFOLD SYSTEMS

• GENERAL SHUT-OFF

# END CONNECTION OPTIONS

- 1/4" FEMALE PIPE THREAD
- CUSTOM CONNECTIONS

19 Industrial Road, Fairfield, NJ 07004 Phone: 973-276-9011 Fax: 973-276-9014 www.gasflo.com

GASFLOPRODUCTS © GasFlo Products, Inc. 2014