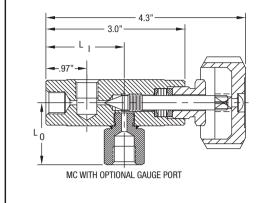

#### MANUAL CONTROL VALVES

All dimensions are in inches - for reference only, subject to change.

PRESSURE RATING: 3000 PSIG FLOW COEFFICIENT Cv = .35 SEAT ORIFICE SIZE: Ø.094 SPECIFICATIONS PACKING: PTFE, 303 STAINLESS STEEL TEMPERATURE LIMITS: -65° F TO 450° F MAX. ALLOWABLE SEAT LEAKAGE: 1 X 10-3 ATM CC/SEC N<sub>2</sub> MAX. INBOARD LEAKAGE: 1 X 10-3 ATM CC/SEC N<sub>2</sub>

# END CONNECTION OPTIONS

- 1/4" FEMALE PIPE THREAD
- CUSTOM CONNECTIONS

19 Industrial Road, Fairfield, NJ 07004 Phone: 973-276-9011 Fax: 973-276-9014 www.gasflo.com

GASFLOPRODUCTS © GasFlo Products, Inc. 2014