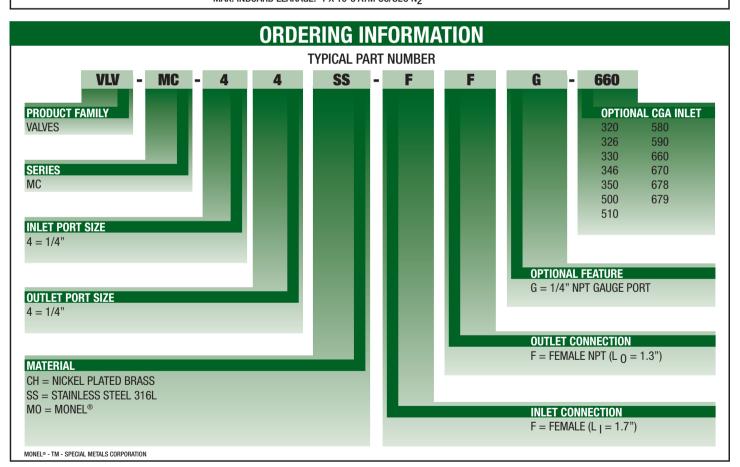

## **MATERIALS OF CONSTRUCTION**

• BODY OPTIONS:

NICKEL PLATED BRASS, 316L STAINLESS STEEL OR MONEL®

- <u>PACKING:</u> PTFE, 303 STAINLESS STEEL
- BONNET NUT: 303 STAINLESS STEEL
- <u>STEM:</u>
  - 303 STAINLESS STEEL OR MONEL®
- HANDLE:
  ABS PLASTIC
  CUSTOM COLORS AVAILABLE ON REQUEST
- <u>LABEL:</u> VINYL/MYLAR

# END CONNECTION OPTIONS

- 1/4" FEMALE PIPE THREAD
- CUSTOM CONNECTIONS

19 Industrial Road, Fairfield, NJ 07004 Phone: 973-276-9011 Fax: 973-276-9014 www.gasflo.com

GASFLOPRODUCTS © GasFlo Products, Inc. 2014