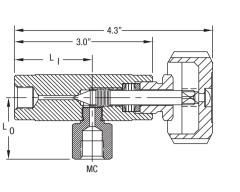

#### MANUAL CONTROL VALVES

All dimensions are in inches - for reference only, subject to change.

PRESSURE RATING: 3000 PSIG FLOW COEFFICIENT Cv = .35 SEAT ORIFICE SIZE: Ø.094 SPECIFICATIONS PACKING: PTFE, 303 STAINLESS STEEL TEMPERATURE LIMITS: -65° F TO 450° F MAX. ALLOWABLE SEAT LEAKAGE: 1 X 10-3 ATM CC/SEC N<sub>2</sub> MAX. INBOARD LEAKAGE: 1 X 10-3 ATM CC/SEC N<sub>2</sub>