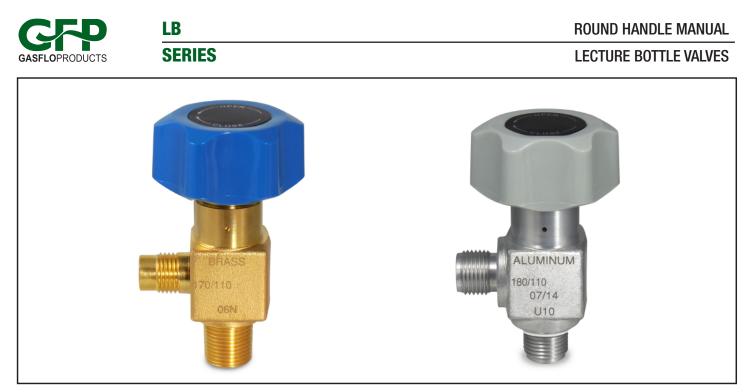

GasFlo Products LB Series Lecture Bottle Valves provide a positive shut off for Lecture Bottle Cylinders and other small gas cylinder applications. This economical spring type, diaphragm, forged body valve offers superior leak integrity and precision machined NGT and UNF inlet threads. Cleaned for O<sub>2</sub> service, GFP LB Series Valves are the perfect choice for all specialty and medical gas packages.

### FEATURES

- FORGED BODY CONSTRUCTION
- SPRING TYPE DESIGN
- ROUND HANDLE MANUAL ANGLE PATTERN
- METAL DIAPHRAGM SEALED
- POSITIVE SHUT-OFF
- HIGH CYCLE LIFE
- CLEANED FOR OXYGEN SERVICE
- 100% HELIUM LEAK TESTED
- CUSTOM MATERIALS AND CONFIGURATIONS AVAILABLE ON REQUEST

## **MATERIALS OF CONSTRUCTION**

- <u>BODY OPTIONS:</u> ALUMINUM, ALUMINUM SILICONE BRONZE, BRASS, NICKEL PLATED BRASS OR 316L STAINLESS STEEL
- <u>SEAT OPTIONS:</u> PCTFE OR POLYIMIDE
- <u>WETTED DIAPHRAGM:</u> 316L STAINLESS STEEL
- <u>SPRING:</u>
  316L STAINLESS STEEL
- LOWER STEM: 316L STAINLESS STEEL
- BONNET: BRASS, NICKEL PLATED BRASS OR 303 STAINLESS STEEL
- <u>UPPER STEM:</u>
  416 STAINLESS STEEL
- HANDLE:
- ABS PLASTIC
- LABEL:
- VINYL/MYLAR

#### INLET OPTIONS:

- 3/8" 18 NGT MALE
- 5/8" 18 UNF MALE
- CUSTOM CONNECTIONS

#### OUTLET OPTIONS:

- CGA 165 MALE
- CGA 170 MALE/110 FEMALE
- CGA 180 MALE/110 FEMALE
- CUSTOM CONNECTIONS

19 Industrial Road, Fairfield, NJ 07004 Phone: 973-276-9011 Fax: 973-276-9014 www.gasflo.com

Member Compressed Gas Association