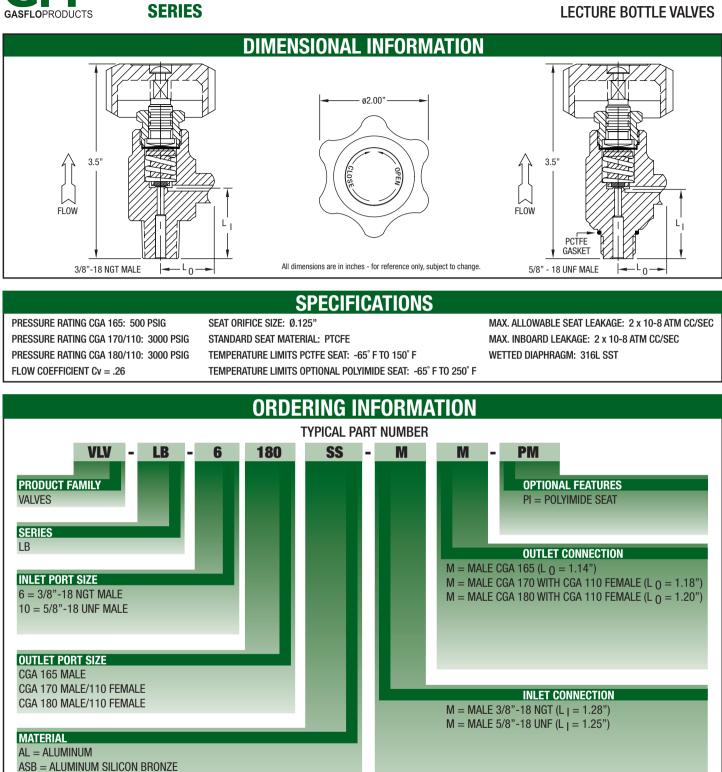

#### INLET OPTIONS:

- 3/8" 18 NGT MALE
- 5/8" 18 UNF MALE
- CUSTOM CONNECTIONS

#### OUTLET OPTIONS:

- CGA 165 MALE
- CGA 170 MALE/110 FEMALE
- CGA 180 MALE/110 FEMALE
- CUSTOM CONNECTIONS

19 Industrial Road, Fairfield, NJ 07004 Phone: 973-276-9011 Fax: 973-276-9014 www.gasflo.com

Member Compressed Gas Association