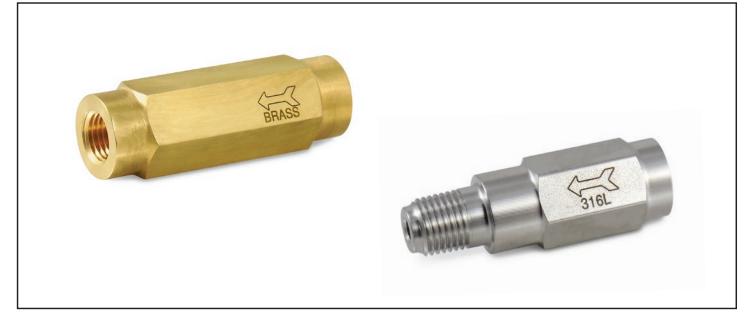

# CV-BS SERIES

**CHECK VALVES** 

GasFlo Products CV-BS Series Check Valves prevent the reverse flow of gas/fluids and protects regulators, cylinder valves, purge assemblies and manifold systems. Manufactured from bar stock this poppet and spring design with an O-ring at the valve seat ensures positive shut off and guick acting response.

# **MATERIALS OF CONSTRUCTION**

- MATERIAL OPTIONS:
  - BRASS BODY, SEAT AND POPPET WITH **316L STAINLESS STEEL SPRING**
  - NICKEL PLATED BRASS BODY WITH BRASS SEAT AND POPPET AND 316L STAINLESS STEEL SPRING
  - 316L STAINLESS STEEL BODY, SEAT, POPPET AND SPRING
  - MONEL® R405 BODY, SEAT, POPPET AND SPRING
- 0-RING OPTIONS: VITON® (STANDARD), EPR OR NEOPRENE