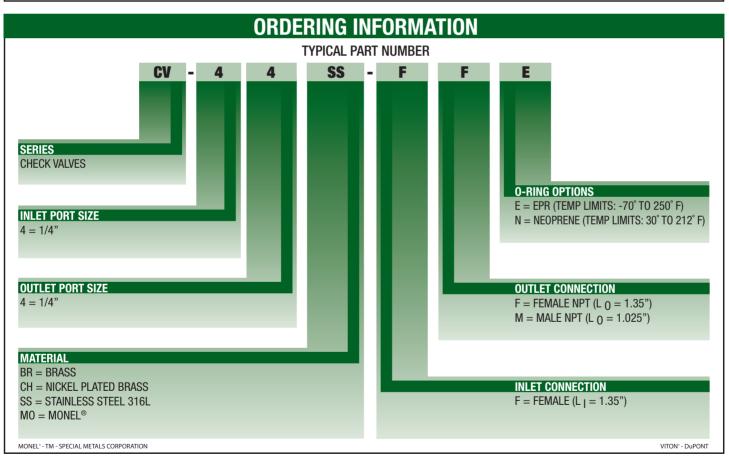

# **MATERIALS OF CONSTRUCTION**

- MATERIAL OPTIONS:
  - BRASS BODY, SEAT AND POPPET WITH **316L STAINLESS STEEL SPRING**
  - NICKEL PLATED BRASS BODY WITH BRASS SEAT AND POPPET AND 316L STAINLESS STEEL SPRING
  - 316L STAINLESS STEEL BODY, SEAT, POPPET AND SPRING
  - MONEL® R405 BODY, SEAT, POPPET AND SPRING
- 0-RING OPTIONS: VITON® (STANDARD), EPR OR NEOPRENE

MONEL\* - TM - SPECIAL METALS CORPORATION

VITON\* - DuPONT

# **END CONNECTION OPTIONS**

• 1/4" FEMALE AND 1/4" MALE PIPE THREAD

REGULATORS

- PIGTAILS
- PURGE ASSEMBLIES
- MANIFOLD SYSTEMS

19 Industrial Road, Fairfield, NJ 07004 Phone: 973-276-9011 Fax: 973-276-9014 www.gasflo.com