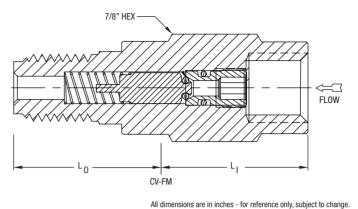

TERIAL OPTIONS:
  - BRASS BODY, SEAT AND POPPET WITH **316L STAINLESS STEEL SPRING**
  - NICKEL PLATED BRASS BODY WITH BRASS SEAT AND POPPET AND 316L STAINLESS STEEL SPRING
  - 316L STAINLESS STEEL BODY, SEAT, POPPET AND SPRING
  - MONEL® R405 BODY, SEAT, POPPET AND SPRING
- 0-RING OPTIONS: VITON® (STANDARD), EPR OR NEOPRENE

MONEL\* - TM - SPECIAL METALS CORPORATION

VITON\* - DuPONT

# **END CONNECTION OPTIONS**

• 1/4" FEMALE AND 1/4" MALE PIPE THREAD



REGULATORS

- PIGTAILS
- PURGE ASSEMBLIES
- MANIFOLD SYSTEMS



19 Industrial Road, Fairfield, NJ 07004 Phone: 973-276-9011 Fax: 973-276-9014 www.gasflo.com

Member Compressed Gas Association

© GasFlo Products, Inc. 2014

#### **IN-LINE BAR STOCK**

**CHECK VALVES** 

# GASFLOPRODUCTS

# CV-BS

SERIES

# **DIMENSIONAL INFORMATION**





# **SPECIFICATIONS**

PRESSURE RATING: 3000 PSIG FLOW COEFFICIENT Cv = .35 SEAT ORIFICE SIZE: Ø.125" Cracking Pressure: 1/3 PSIG Standard O-Ring Material: Viton® Temperature Limits: Viton® = -15° to 400° F

BUBBLE TESTED AT 1000 PSIG CLEANED FOR 02 SERVICE



HIGH PURITY DESIGNS AVAILABLE, SEE CV-SB SERIES.

Minimum order quantities may be required. Some inlet/outlet combinations may not be available.

VALVE, FITTING OR OTHER COMPONENT FUNCTION, PROPER INSTALLATION, MATERIALS COMPATIBILITY, ADEQUATE RATINGS, OPERATION AND MAINTENANCE ARE THE RESPONSIBILITY OF THE SYSTEM DESIGNER AND USER.



PRODUCT FAILURE, IMPROPER SELECTION OR IMPROPER USE OF THE PRODUCTS AND/OR SYSTEMS DESCRIBED HEREIN OR RELATED ITEMS CAN CAUSE DEATH, PERSONAL INJURY AND PROPERTY DAMAGE.



19 Industrial Road, Fairf