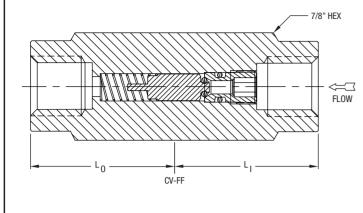

MATERIAL OPTIONS:
  - BRASS BODY, SEAT AND POPPET WITH **316L STAINLESS STEEL SPRING**
  - NICKEL PLATED BRASS BODY WITH BRASS SEAT AND POPPET AND 316L STAINLESS STEEL SPRING
  - 316L STAINLESS STEEL BODY, SEAT, POPPET AND SPRING
  - MONEL® R405 BODY, SEAT, POPPET AND SPRING
- 0-RING OPTIONS: VITON® (STANDARD), EPR OR NEOPRENE

MONEL\* - TM - SPECIAL METALS CORPORATION

VITON\* - DuPONT

# **END CONNECTION OPTIONS**

• 1/4" FEMALE AND 1/4" MALE PIPE THREAD



REGULATORS

- PIGTAILS
- PURGE ASSEMBLIES
- MANIFOLD SYSTEMS



19 Industrial Road, Fairfield, NJ 07004 Phone: 973-276-9011 Fax: 973-276-9014 www.gasflo.com

Member Compressed Gas Association

© GasFlo Products, Inc. 2014

#### **IN-LINE BAR STOCK**

**CHECK VALVES** 

# GASFLOPRODUCTS

# CV-BS

SERIES

# **DIMENSIONAL INFORMATION**





# **SPECIFICATIONS**

PRESSURE RATING: 3000 PSIG FLOW COEFFICIENT Cv = .35 SEAT ORIFICE SIZE: Ø.125" Cracking Pressure: 1/3 PSIG Standard O-Ring Material: Viton® Temperature Limits: Viton® = -15° to 400° F

BUBBLE TESTED AT 1000 PSIG CLEANED FOR 02 SERVICE



HIGH PURITY DESIGNS AVAILABLE, SEE CV-SB SERIES.

Minimum order quantities may be required. Some inlet/outlet combinations may not be available.

VALVE, FITTING OR OTHER COMPONENT FUNCTION, PROPER INSTALLATION, MATERIALS COMPATIBILITY, ADEQUATE RATINGS, OPERATION AND MAINTENANCE ARE THE RESPONSIBILITY OF THE SYSTEM DESIGNER AND USER.



PRODUCT FAILURE, IMPROPER SELECTION OR IMPROPER USE OF THE PRODUCTS AND/OR SYSTEMS DESCRIBED HEREIN OR RELATED ITEMS CAN CAUSE DEATH, PERSONAL INJURY AND PROPERTY DAMAGE.



19 Industrial Road, Fai